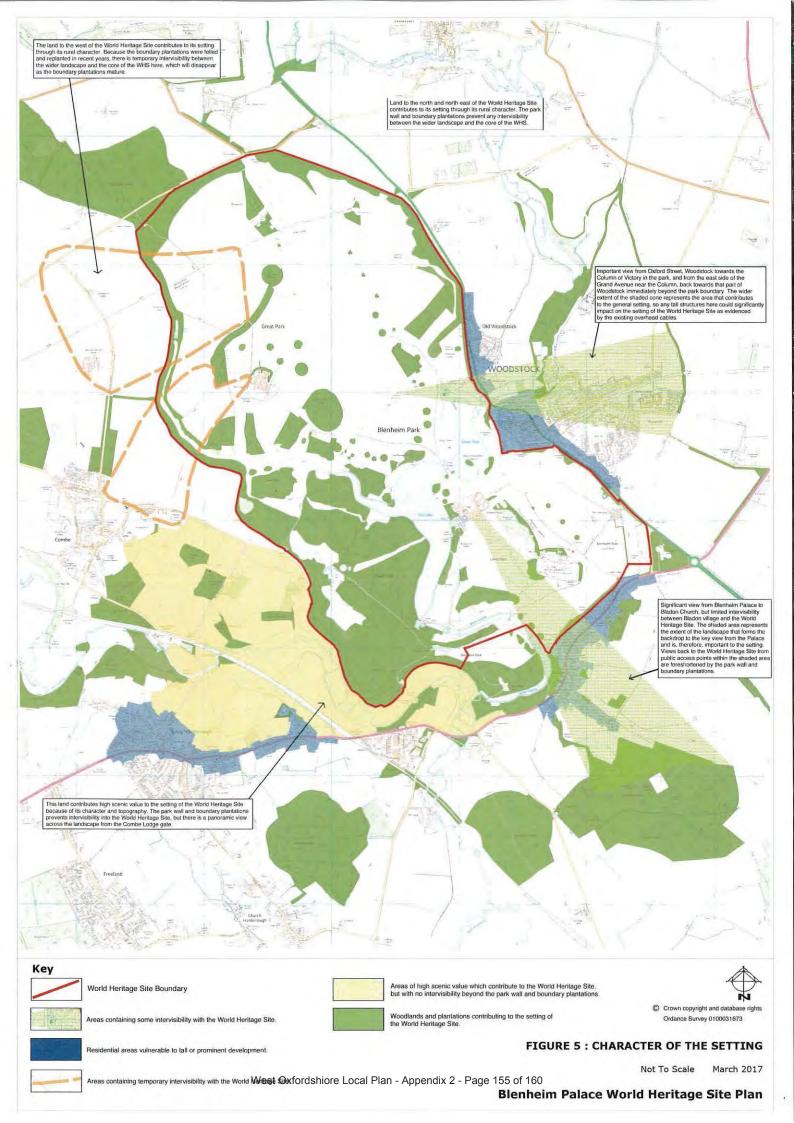

Site



CHRIS BLANDFORD ASSOCIATES landscape | environment | heritage

LANDSCAPE & HERITAGE ADVICE - WEST OXFORDSHIRE LOCAL PLAN WEST OXFORDSHIRE DISTRICT COUNCIL

October 2017 11127101-Figs-F-2017-10-11.indd

West Oxfordshiore Local Plan - Appendix 2 - Page 151 of 160

SHEET 23 LAND NORTH OF BANBURY ROAD, WOODSTOCK: Illustrative Photographs



Viewpoint BRW3 - Looking southwest within the Site



Viewpoint BRW4 - Looking northeast within Site



#### LANDSCAPE & HERITAGE ADVICE - WEST OXFORDSHIRE LOCAL PLAN WEST OXFORDSHIRE DISTRICT COUNCIL

October 2017 11127101-Figs-F-2017-10-11.indd

West Oxfordshiore Local Plan - Appendix 2 - Page 152 of 160

SHEET 24 LAND NORTH OF BANBURY ROAD, WOODSTOCK: ILLUSTRATIVE PHOTOGRAPHS



Viewpoint BRW6 - Looking west within the Site



# **APPENDIX 2**



# **APPENDIX 3**



© Crown copyright and Landmark Information Grou



#### LANDSCAPE & HERITAGE ADVICE - WEST OXFORDSHIRE LOCAL PLAN WEST OXFORDSHIRE DISTRICT COUNCIL

October 2017 11127101-Figs-F-2017-10-11.indd

### **APPENDIX 4**



Parcel B - Potential Development Area

Landscape Buffer

© Crown copyright and Landmark Information Group



### LANDSCAPE & HERITAGE ADVICE - WEST OXFORDSHIRE LOCAL PLAN WEST OXFORDSHIRE DISTRICT COUNCIL

October 2017 11127101-Figs-F-2017-10-11.indd FIGURE A4 LAND NORTH OF BANBURY ROAD, WOODSTOCK: POTENTIAL DEVELOPMENT AREA



 South East Studio
 The Old Crown High Street Blackboys Uckfield East Sussex TN22 5JR T 01825 891071 E mail@cbastudios.com W www.cbastudios.com

 London Studio
 Woolyard 52 Bermondsey Street London SE1 3UD T 020 7089 6480

 Directo