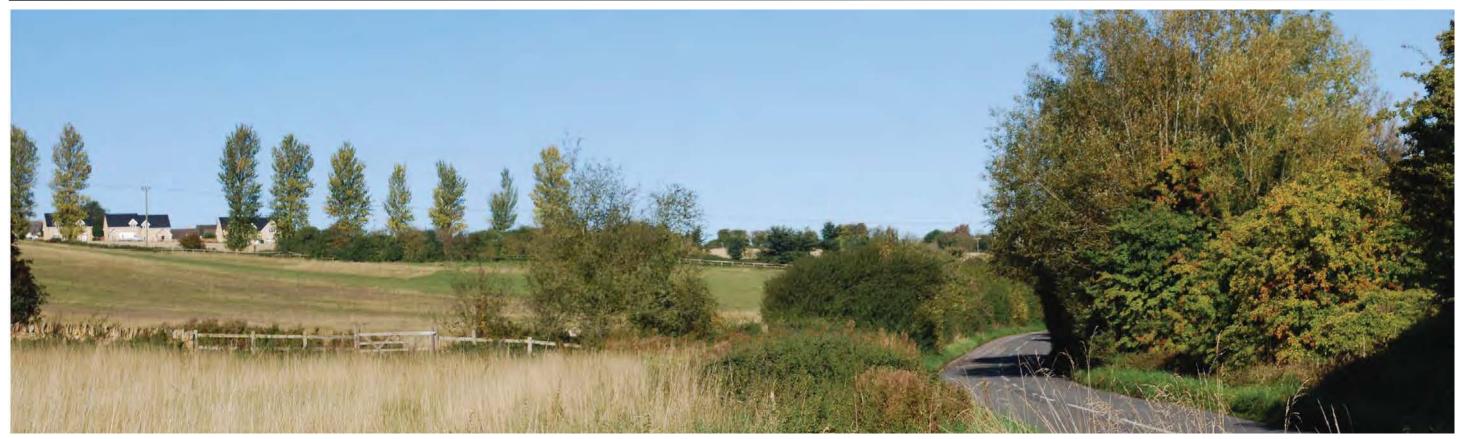

# **APPENDIX 1**

Viewpoint JP1 - From Banbury Hill looking southeast towards the Site

Viewpoint JP2 - From Banbury Hill permissive path looking east towards the Site

CHRIS BLANDFORD ASSOCIATES landscape | environment | heritage

LANDSCAPE & HERITAGE ADVICE - WEST OXFORDSHIRE LOCAL PLAN WEST OXFORDSHIRE DISTRICT COUNCIL

October 2017 11127101-Figs-F-2017-10-11.indd

West Oxfordshiore Local Plan - Appendix 2 - Page 129 of 160

SHEET 1 LAND NORTH OF JEFFERSON'S PIECE, CHARLBURY: ILLUSTRATIVE PHOTOGRAPHS