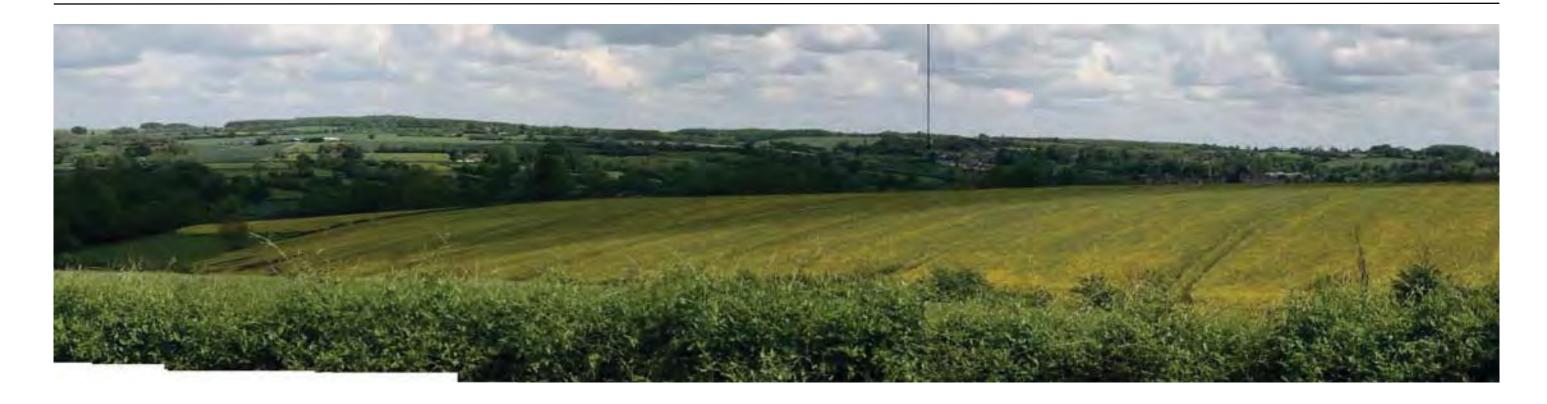

# **APPENDIX 1**

Viewpoint JP1 - From Banbury Hill looking southeast towards the Site

Viewpoint JP2 - From Banbury Hill permissive path looking east towards the Site

CHRIS BLANDFORD ASSOCIATES landscape | environment | heritage

LANDSCAPE & HERITAGE ADVICE - WEST OXFORDSHIRE LOCAL PLAN WEST OXFORDSHIRE DISTRICT COUNCIL

October 2017 11127101-Figs-F-2017-10-11.indd

West Oxfordshiore Local Plan - Appendix 2 - Page 129 of 160

SHEET 1 LAND NORTH OF JEFFERSON'S PIECE, CHARLBURY: ILLUSTRATIVE PHOTOGRAPHS