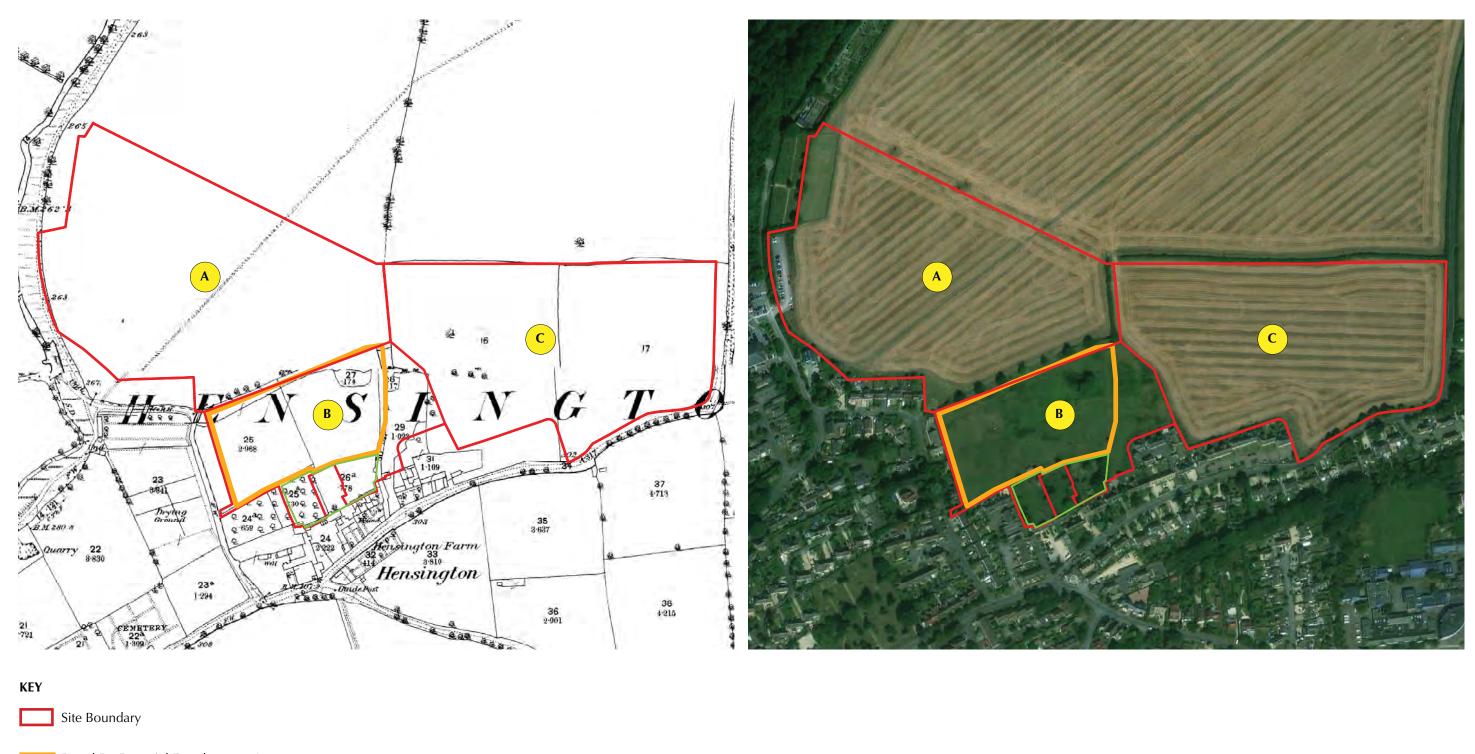

an - Appendix 2 - Page 151 of 160

SHEET 23 LAND NORTH OF BANBURY ROAD, WOODSTOCK: Illustrative Photographs



Viewpoint BRW3 - Looking southwest within the Site



Viewpoint BRW4 - Looking northeast within Site



#### LANDSCAPE & HERITAGE ADVICE - WEST OXFORDSHIRE LOCAL PLAN WEST OXFORDSHIRE DISTRICT COUNCIL

October 2017 11127101-Figs-F-2017-10-11.indd

West Oxfordshiore Local Plan - Appendix 2 - Page 152 of 160

SHEET 24 LAND NORTH OF BANBURY ROAD, WOODSTOCK: ILLUSTRATIVE PHOTOGRAPHS



Viewpoint BRW6 - Looking west within the Site



# **APPENDIX 2**



# **APPENDIX 3**



© Crown copyright and Landmark Information Grou



#### LANDSCAPE & HERITAGE ADVICE - WEST OXFORDSHIRE LOCAL PLAN WEST OXFORDSHIRE DISTRICT COUNCIL

October 2017 11127101-Figs-F-2017-10-11.indd

### **APPENDIX 4**



Parcel B - Potential Development Area

Landscape Buffer

© Crown copyright and Landmark Information Group



### LANDSCAPE & HERITAGE ADVICE - WEST OXFORDSHIRE LOCAL PLAN WEST OXFORDSHIRE DISTRICT COUNCIL

October 2017 11127101-Figs-F-2017-10-11.indd FIGURE A4 LAND NORTH OF BANBURY ROAD, WOODSTOCK: POTENTIAL DEVELOPMENT AREA



 South East Studio
 The Old Crown High Street Blackboys Uckfield East Sussex TN22 5JR T 01825 891071 E mail@cbastudios.com W www.cbastudios.com

 London Studio
 Woolyard 52 Bermondsey Street London SE1 3UD T 020 7089 6480

 Directors
 D Watkins BSc MSc MRTPI • A Croft BA MA MCIFA

 Senior Consultari
 C J Blandford BA DipLD WASTION Consultaria Street Blackboys East Sussex TN22 5JR

 Chris Blandford Associates is the trading name of Chris Blandford Associates Ltd Re