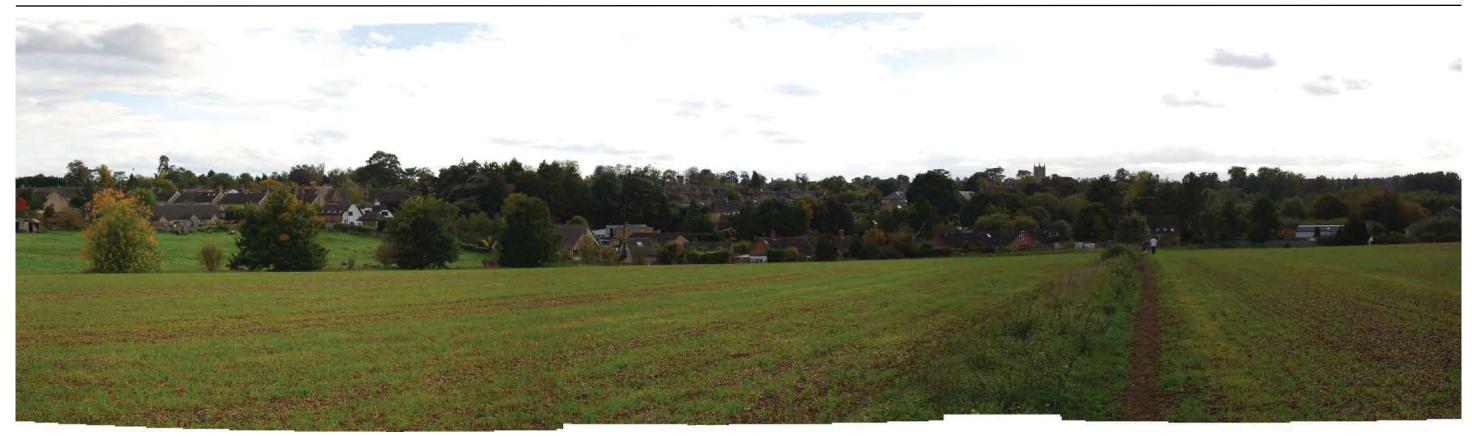

West Oxfordshiore Local Plan - Appendix 2 - Page 130 of 160

SHEET 2 LAND NORTH OF JEFFERSON'S PIECE, CHARLBURY: ILLUSTRATIVE PHOTOGRAPHS

Viewpoint JP5\* - From Catsham Lane, looking east towards the site

Viewpoint JP6\* - From B4437 looking northeast towards the Site

\*Illustrative photgraphs - from West Waddy Adp Proposed Residential Development, Land North Of Jeffersons Piece, Charlbury - Landscape & Visual Impact Assessment (2017) Aspect Landscape Planning Ltd.