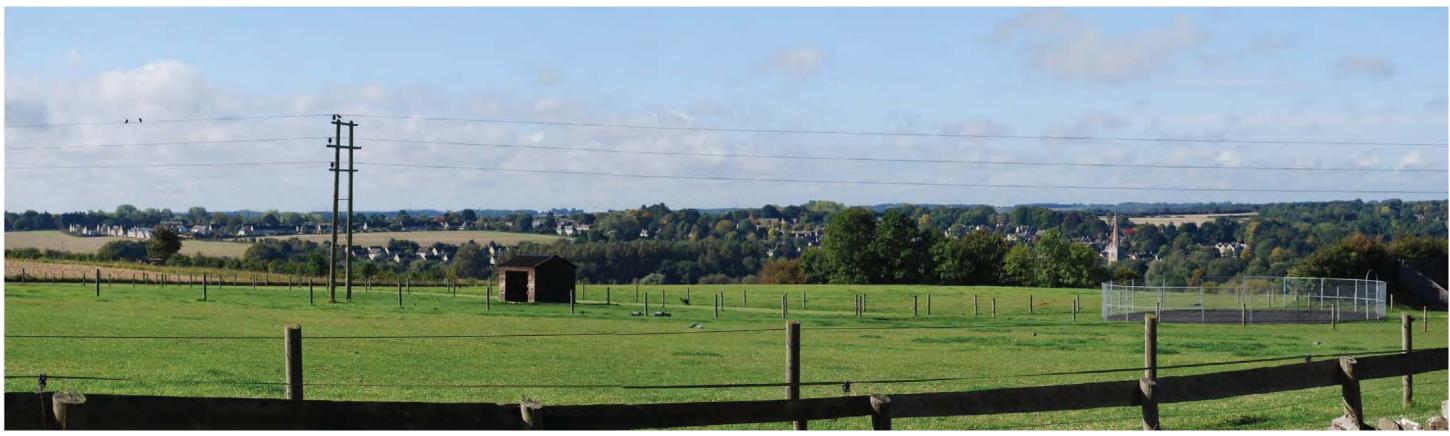

West Oxfordshiore Local Plan - Appendix 2 - Page 130 of 160

SHEET 2 LAND NORTH OF JEFFERSON'S PIECE, CHARLBURY: ILLUSTRATIVE PHOTOGRAPHS

Viewpoint JP5\* - From Catsham Lane, looking east towards the site

Viewpoint JP6\* - From B4437 looking northeast towards the Site

\*Illustrative photgraphs - from West Waddy Adp Proposed Residential Development, Land North Of Jeffersons Piece, Charlbury - Landscape & Visual Impact Assessment (2017) Aspect Landscape Planning Ltd.