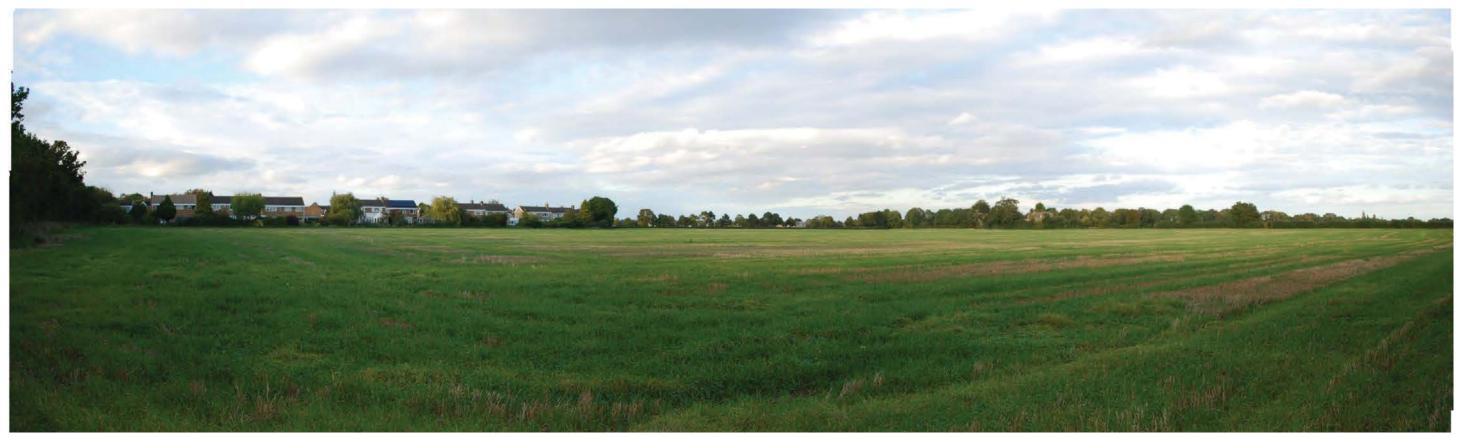

### Viewpoint JP3 - From within the Site looking West

Viewpoint JP4 - Looking east towards the Site

LANDSCAPE & HERITAGE ADVICE - WEST OXFORDSHIRE LOCAL PLAN WEST OXFORDSHIRE DISTRICT COUNCIL

October 2017 11127101-Figs-F-2017-10-11.indd

West Oxfordshiore Local Plan - Appendix 2 - Page 130 of 160

SHEET 2 LAND NORTH OF JEFFERSON'S PIECE, CHARLBURY: ILLUSTRATIVE PHOTOGRAPHS

Viewpoint JP5\* - From Catsham Lane, looking east towards the site