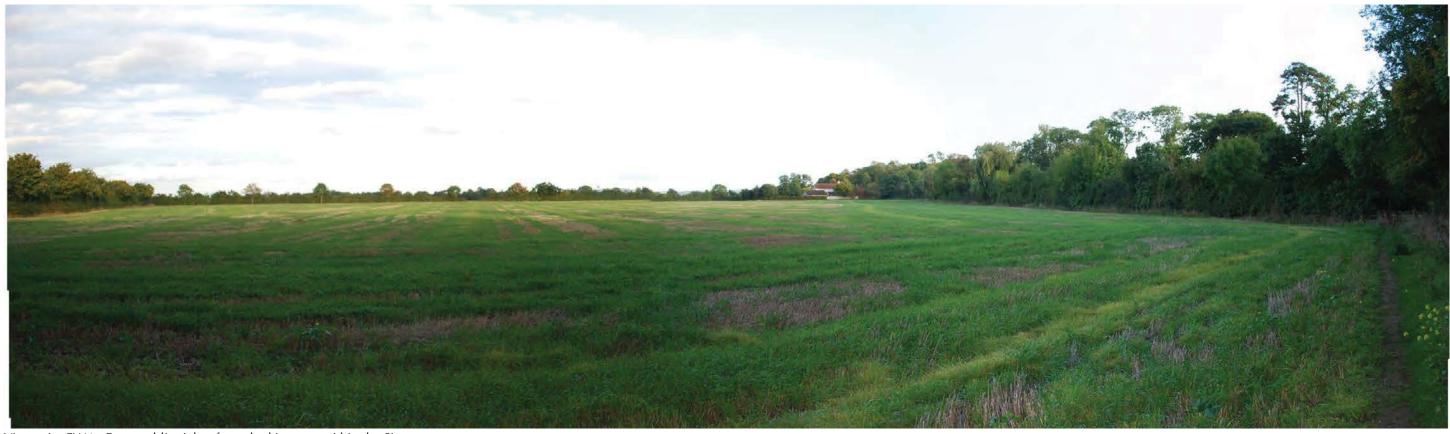

West Oxfordshiore Local Plan - Appendix 2 - Page 130 of 160

SHEET 2 LAND NORTH OF JEFFERSON'S PIECE, CHARLBURY: ILLUSTRATIVE PHOTOGRAPHS

Viewpoint JP5\* - From Catsham Lane, looking east towards the site

Viewpoint JP6\* - From B4437 looking northeast towards the Site

\*Illustrative photgraphs - from West Waddy Adp Proposed Residential Development, Land North Of Jeffersons Piece, Charlbury - Landscape & Visual Impact Assessment (2017) Aspect Landscape Planning Ltd.