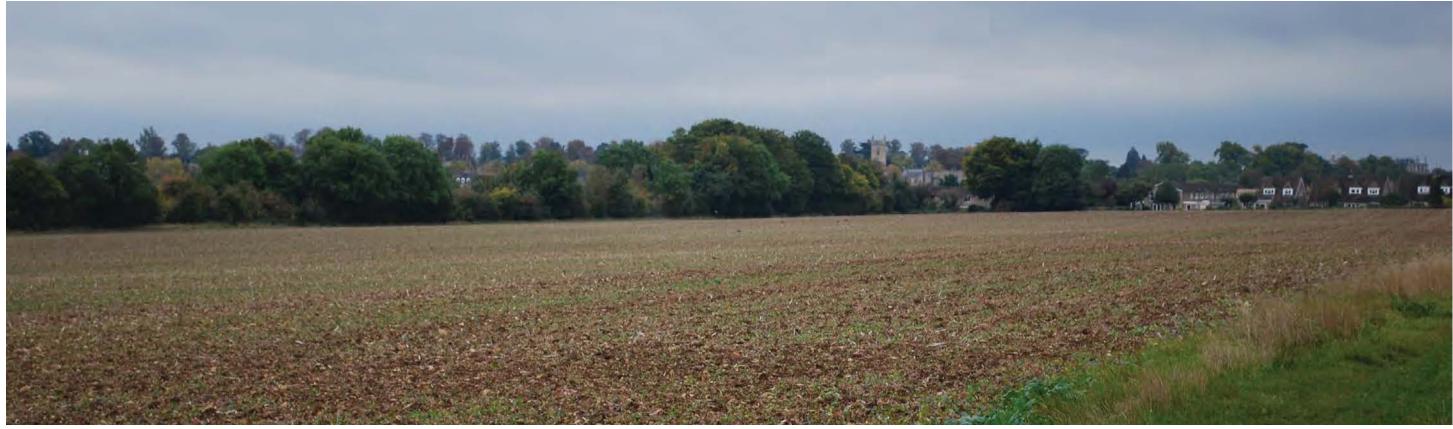

October 2017 11127101-Figs-F-2017-10-11.indd

West Oxfordshiore Local Plan - Appendix 2 - Page 139 of 160

Viewpoint SUW7 - Looking north towards the Site

Viewpoint ST1 - From a public right of way looking southwest towards the Site

Viewpoint ST2 - From Woodstock Road looking west towards the Site

LANDSCAPE & HERITAGE ADVICE - WEST OXFORDSHIRE LOCAL PLAN WEST OXFORDSHIRE DISTRICT COUNCIL

October 2017 11127101-Figs-F-2017-10-11.indd