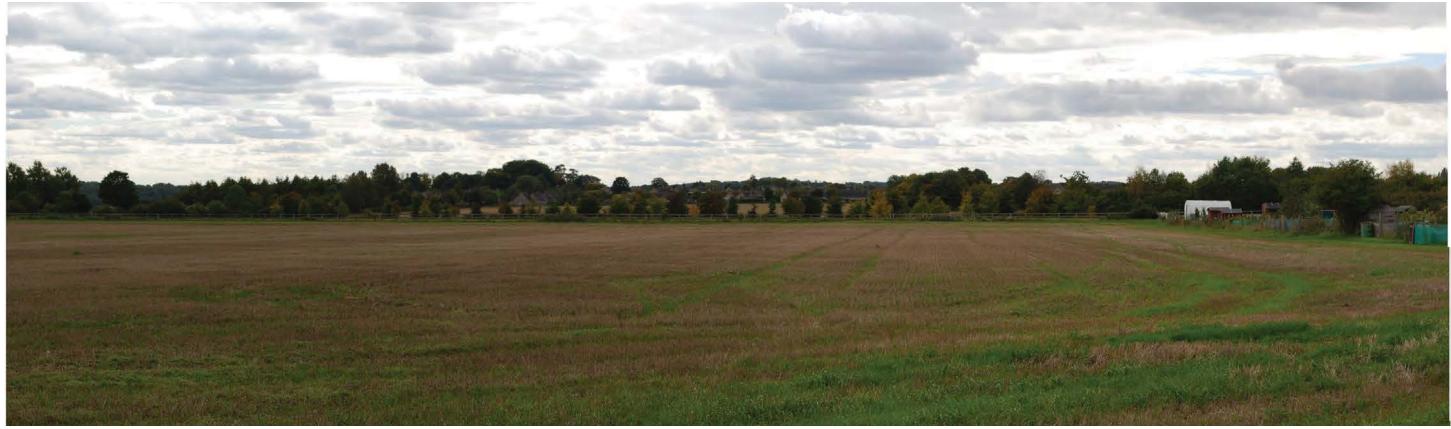

Viewpoint EB3 - from within the Site looking outwards south

Viewpoint EB4 - From within the Site looking outwards east