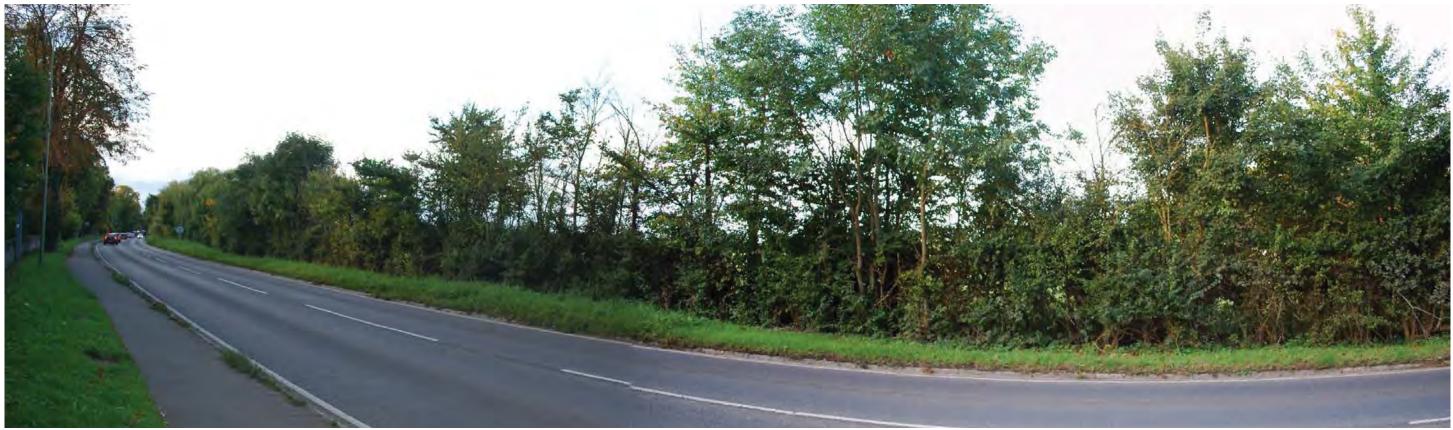

West Oxfordshiore Local Plan - Appendix 2 - Page 130 of 160

SHEET 2 LAND NORTH OF JEFFERSON'S PIECE, CHARLBURY: ILLUSTRATIVE PHOTOGRAPHS

Viewpoint JP5\* - From Catsham Lane, looking east towards the site

Viewpoint JP6\* - From B4437 looking northeast towards the Site

\*Illustrative photgraphs - from West Waddy Adp Proposed Residential Development, Land North Of Jeffersons Piece, Charlbury - Landscape & Visual Impact Assessment (2017) Aspect Landscape Planning Ltd.