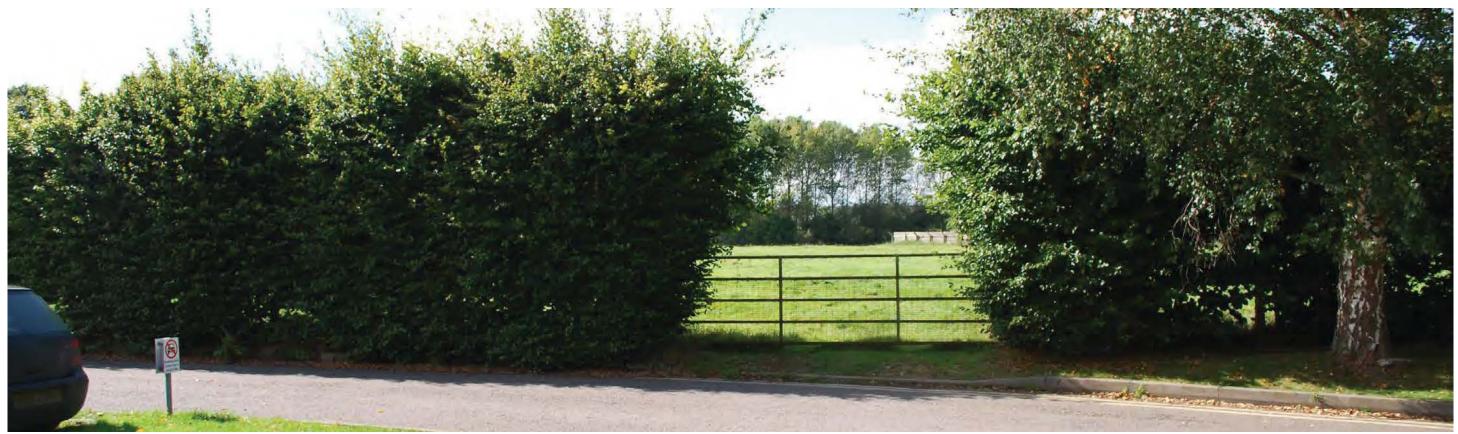

West Oxfordshiore Local Plan - Appendix 2 - Page 130 of 160

SHEET 2 LAND NORTH OF JEFFERSON'S PIECE, CHARLBURY: ILLUSTRATIVE PHOTOGRAPHS

Viewpoint JP5\* - From Catsham Lane, looking east towards the site

Viewpoint JP6\* - From B4437 looking northeast towards the Site

\*Illustrative photgraphs - from West Waddy Adp Proposed Residential Development, Land North Of Jeffersons Piece, Charlbury - Landscape & Visual Impact Assessment (2017) Aspect Landscape Planning Ltd.