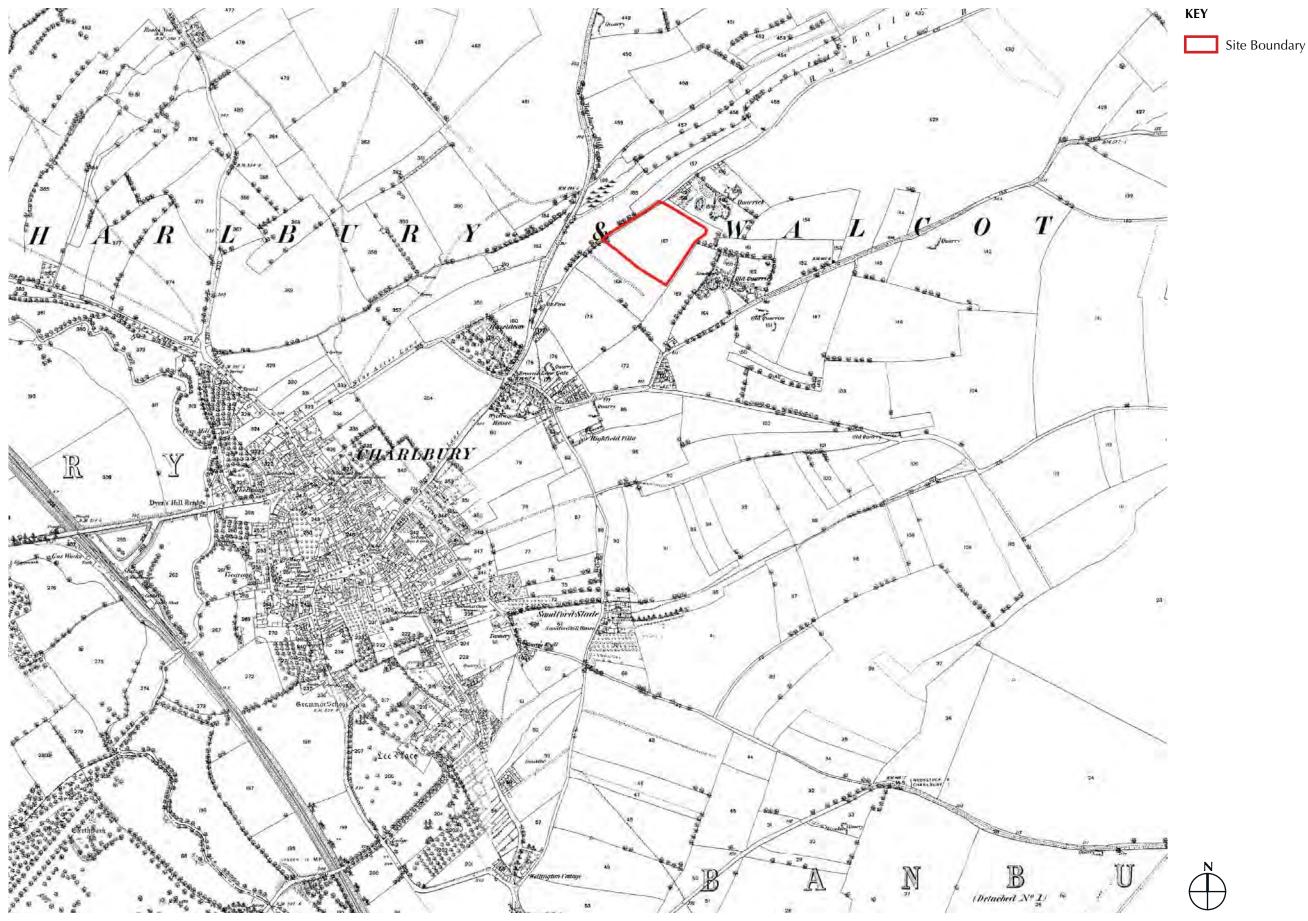

FORD ASSOCIATES landscape | environment | heritage

LANDSCAPE & HERITAGE ADVICE - WEST OXFORDSHIRE LOCAL PLAN WEST OXFORDSHIRE DISTRICT COUNCIL

October 2017 11127101-Figs-F-2017-10-11.indd

West Oxfordshiore Local Plan - Appendix 2 - Page 151 of 160

SHEET 23 LAND NORTH OF BANBURY ROAD, WOODSTOCK: Illustrative Photographs



Viewpoint BRW3 - Looking southwest within the Site



Viewpoint BRW4 - Looking northeast within Site



#### LANDSCAPE & HERITAGE ADVICE - WEST OXFORDSHIRE LOCAL PLAN WEST OXFORDSHIRE DISTRICT COUNCIL

October 2017 11127101-Figs-F-2017-10-11.indd

West Oxfordshiore Local Plan - Appendix 2 - Page 152 of 160

SHEET 24 LAND NORTH OF BANBURY ROAD, WOODSTOCK: ILLUSTRATIVE PHOTOGRAPHS



Viewpoint BRW6 - Looking west within the Site



# **APPENDIX 2**



# **APPENDIX 3**



© Crown copyright and Landmark Information Grou



#### LANDSCAPE & HERITAGE ADVICE - WEST OXFORDSHIRE LOCAL PLAN WEST OXFORDSHIRE DISTRICT COUNCIL

October 2017 11127101-Figs-F-2017-10-11.indd

### **APPENDIX 4**



Parcel B - Potential Development Area

Landscape Buffer

© Crown copyright and Landmark Information Group



### LANDSCAPE & HERITAGE ADVICE - WEST OXFORDSHIRE LOCAL PLAN WEST OXFORDSHIRE DISTRICT COUNCIL

October 2017 11127101-Figs-F-2017-10-11.indd FIGURE A4 LAND NORTH OF BANBURY ROAD, WOODSTOCK: POTENTIAL DEVELOPMENT AREA



 South East Studio
 The Old Crown High Street Blackboys Uckfield East Sussex TN22 5JR T 01825 891071 E mail@cbastudios.com W www.cbastudios.com

 London Studio
 Woolyard 52 Bermondsey Street London SE1 3UD T 020 7089 6480

 Directors
 D Watkins BSc MS