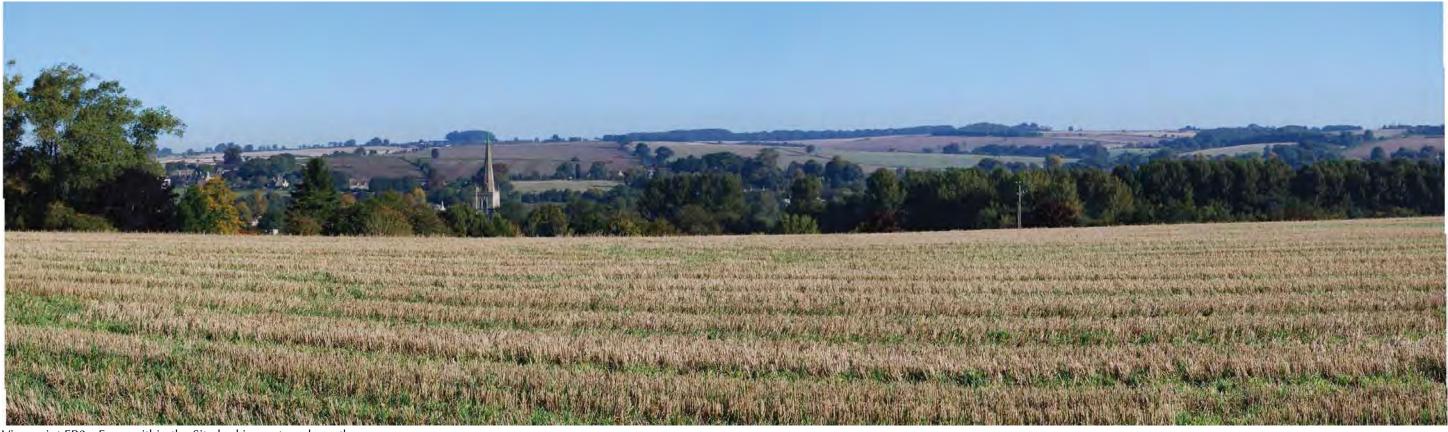

Viewpoint EB3 - from within the Site looking outwards south

Viewpoint EB4 - From within the Site looking outwards east

#### LANDSCAPE & HERITAGE ADVICE - WEST OXFORDSHIRE LOCAL PLAN WEST OXFORDSHIRE DISTRICT COUNCIL

October 2017 11127101-Figs-F-2017-10-11.indd

West Oxfordshiore Local Plan - Appendix 2 - Page 133 of 160

SHEET 5 LAND EAST OF BURFORD: ILLUSTRATIVE PHOTOGRAPHS