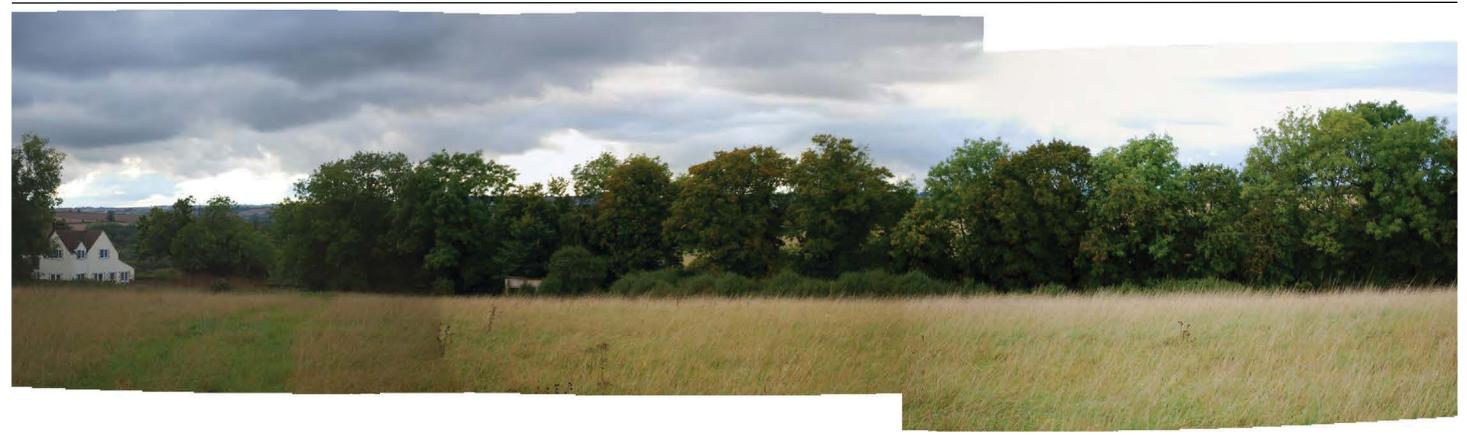

West Oxfordshiore Local Plan - Appendix 2 - Page 130 of 160

SHEET 2 LAND NORTH OF JEFFERSON'S PIECE, CHARLBURY: ILLUSTRATIVE PHOTOGRAPHS

Viewpoint JP5\* - From Catsham Lane, looking east towards the site

Viewpoint JP6\* - From B4437 looking northeast towards the Site

\*Illustrative photgraphs - from West Waddy Adp Proposed Residential Development, Land North Of Jeffersons Piece, Charlbury - Landscape & Visual Impact Assessment (2017) Aspect Landscape Planning Ltd.