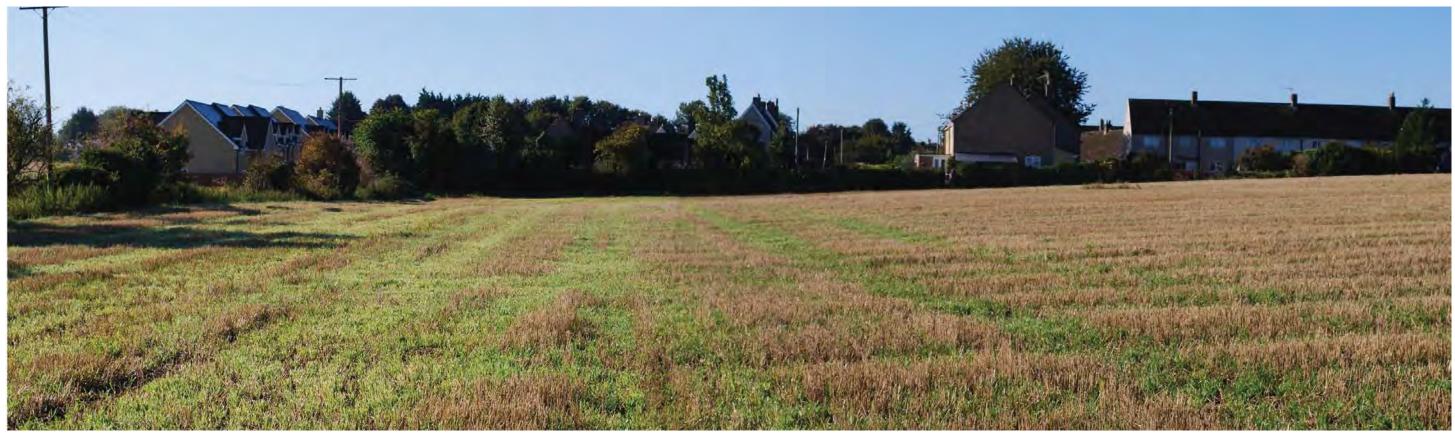

# **APPENDIX 1**

Viewpoint JP1 - From Banbury Hill looking southeast towards the Site

Viewpoint JP2 - From Banbury Hill permissive path looking east towards the Site

CHRIS BLANDFORD ASSOCIATES landscape | environment | heritage

LANDSCAPE & HERITAGE ADVICE - WEST OXFORDSHIRE LOCAL PLAN WEST OXFORDSHIRE DISTRICT COUNCIL

October 2017 11127101-Figs-F-2017-10-11.indd

West Oxfordshiore Local Plan - Appendix 2 - Page 129 of 160

SHEET 1 LAND NORTH OF JEFFERSON'S PIECE, CHARLBURY: ILLUSTRATIVE PHOTOGRAPHS