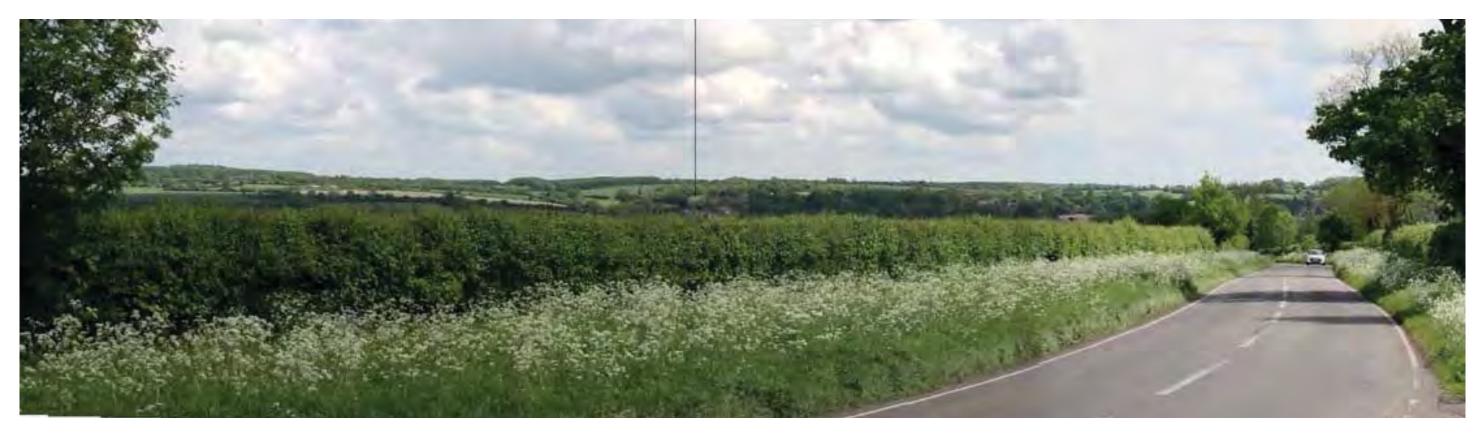

West Oxfordshiore Local Plan - Appendix 2 - Page 130 of 160

SHEET 2 LAND NORTH OF JEFFERSON'S PIECE, CHARLBURY: ILLUSTRATIVE PHOTOGRAPHS

Viewpoint JP5\* - From Catsham Lane, looking east towards the site

Viewpoint JP6\* - From B4437 looking northeast towards the Site

\*Illustrative photgraphs - from West Waddy Adp Proposed Residential Development, Land North Of Jeffersons Piece, Charlbury - Landscape & Visual Impact Assessment (2017) Aspect Landscape Planning Ltd.