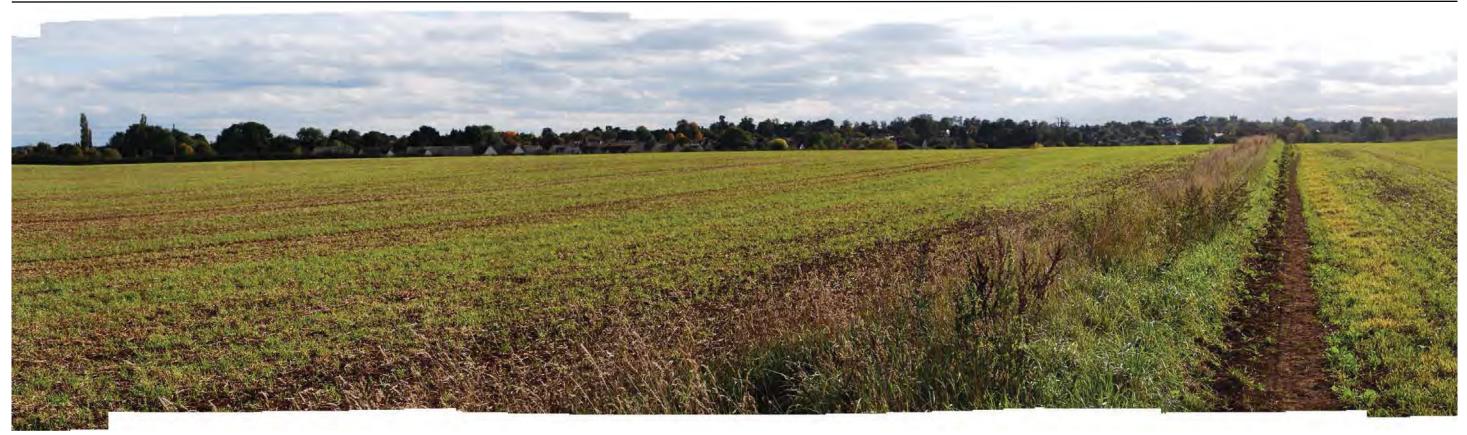

West Oxfordshiore Local Plan - Appendix 2 - Page 130 of 160

SHEET 2 LAND NORTH OF JEFFERSON'S PIECE, CHARLBURY: ILLUSTRATIVE PHOTOGRAPHS

Viewpoint JP5\* - From Catsham Lane, looking east towards the site

Viewpoint JP6\* - From B4437 looking northeast towards the Site

\*Illustrative photgraphs - from West Waddy Adp Proposed Residential Development, Land North Of Jeffersons Piece, Charlbury - Landscape & Visual Impact Assessment (2017) Aspect Landscape Planning Ltd.