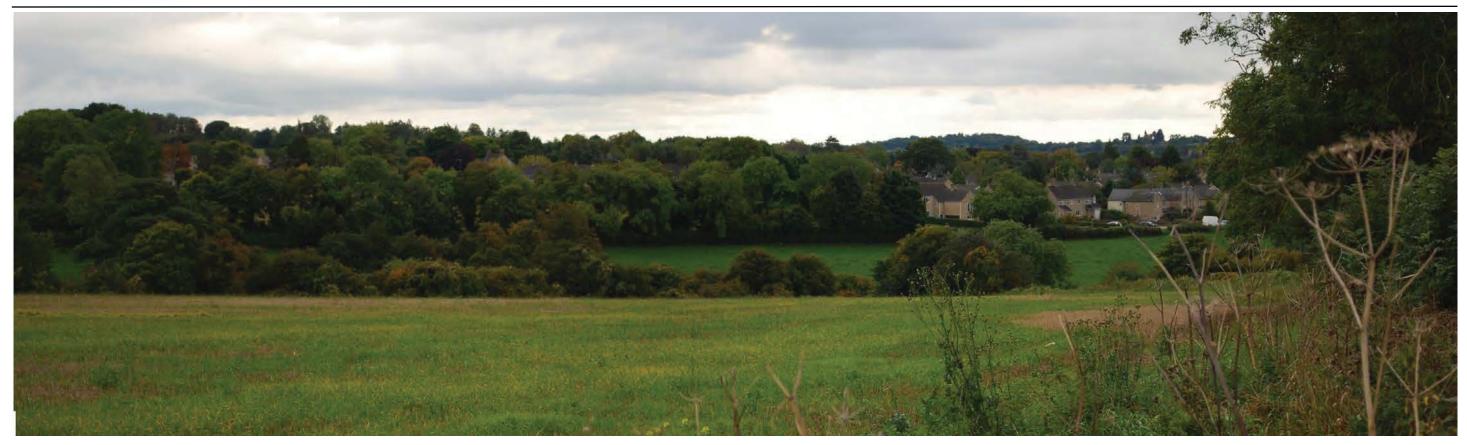

# **APPENDIX 1**

Viewpoint JP1 - From Banbury Hill looking southeast towards the Site

Viewpoint JP2 - From Banbury Hill permissive path looking east towards the Site

CHRIS BLANDFORD ASSOCIATES landscape | environment | heritage

LANDSCAPE & HERITAGE ADVICE - WEST OXFORDSHIRE LOCAL PLAN WEST OXFORDSHIRE DISTRICT COUNCIL

October 2017 11127101-Figs-F-2017-10-11.indd

West Oxfordshiore Local Plan - Appendix 2 - Page 129 of 160

SHEET 1 LAND NORTH OF JEFFERSON'S PIECE, CHARLBURY: ILLUSTRATIVE PHOTOGRAPHS