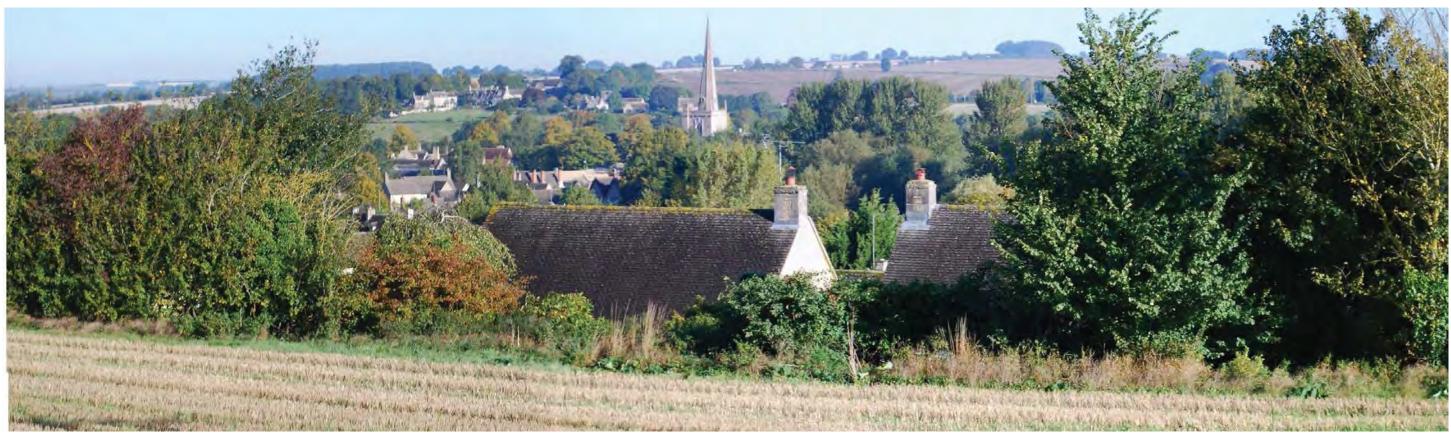

West Oxfordshiore Local Plan - Appendix 2 - Page 130 of 160

SHEET 2 LAND NORTH OF JEFFERSON'S PIECE, CHARLBURY: ILLUSTRATIVE PHOTOGRAPHS

Viewpoint JP5\* - From Catsham Lane, looking east towards the site