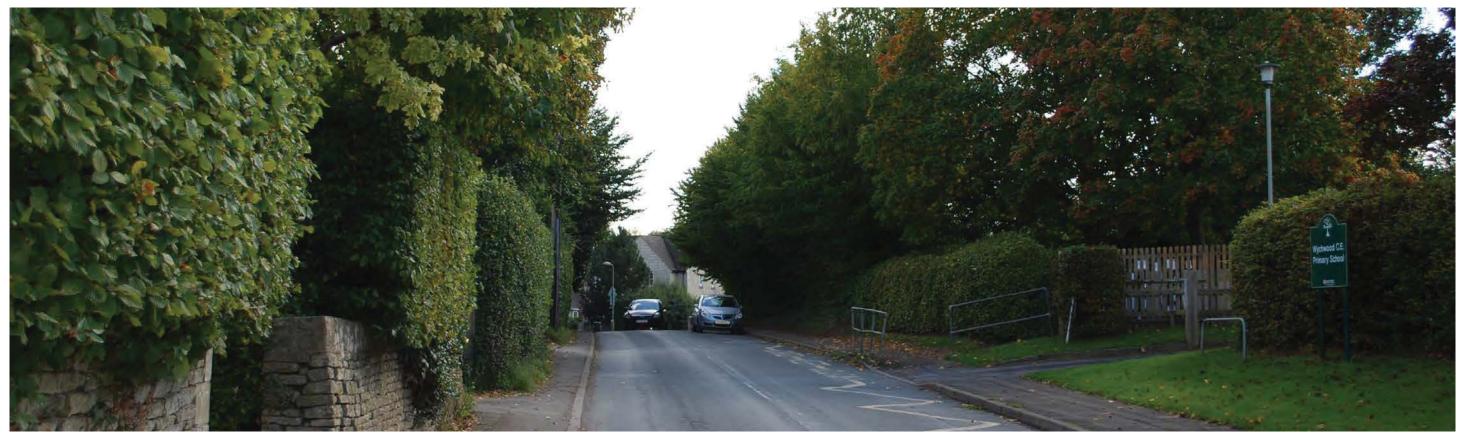

Viewpoint EB1 - From Barns Lane looking east towards the Site

Viewpoint EB2 - From within the Site looking outwards north