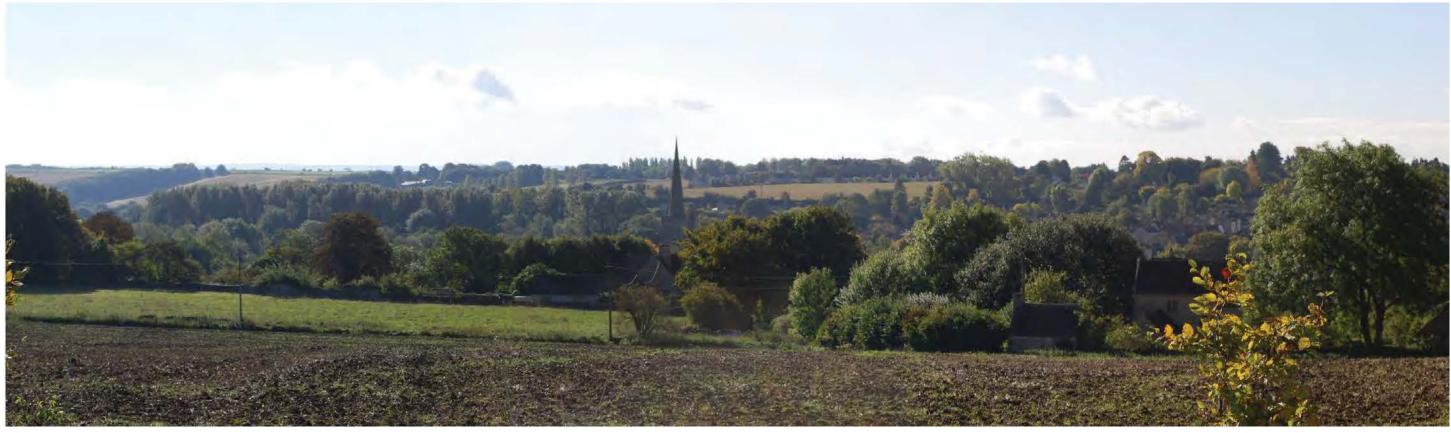

### Viewpoint JP3 - From within the Site looking West

Viewpoint JP4 - Looking east towards the Site

LANDSCAPE & HERITAGE ADVICE - WEST OXFORDSHIRE LOCAL PLAN WEST OXFORDSHIRE DISTRICT COUNCIL

October 2017 11127101-Figs-F-2017-10-11.indd

West Oxfordshiore Local Plan - Appendix 2 - Page 130 of 160

SHEET 2 LAND NORTH OF JEFFERSON'S PIECE, CHARLBURY: ILLUSTRATIVE PHOTOGRAPHS

Viewpoint JP5\* - From Catsham Lane, looking east towards the site