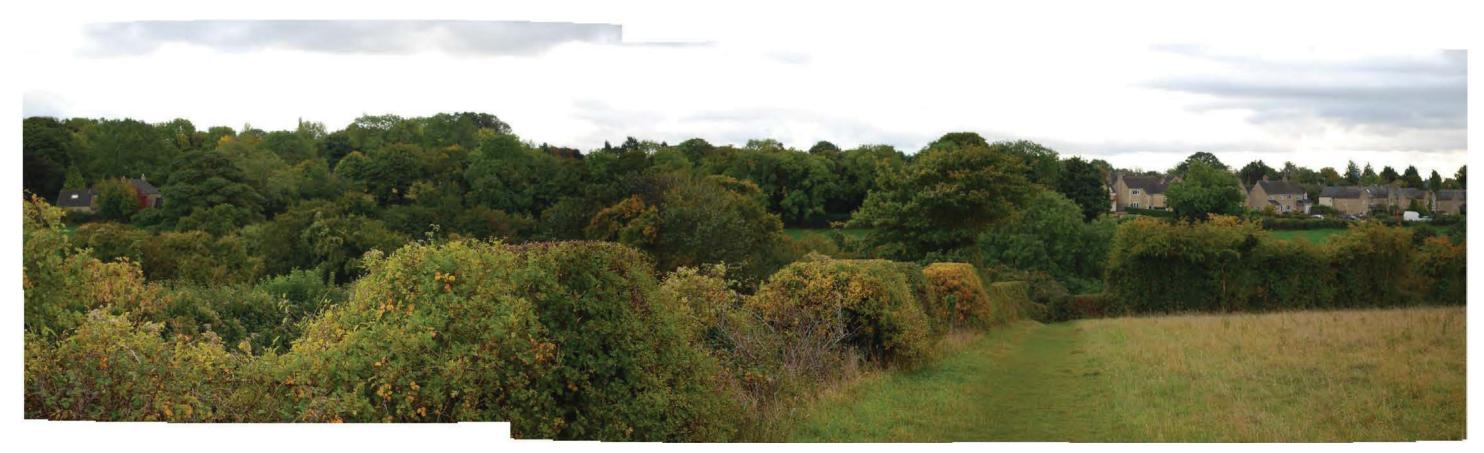

### Viewpoint JP3 - From within the Site looking West

Viewpoint JP4 - Looking east towards the Site

LANDSCAPE & HERITAGE ADVICE - WEST OXFORDSHIRE LOCAL PLAN WEST OXFORDSHIRE DISTRICT COUNCIL

October 2017 11127101-Figs-F-2017-10-11.indd

West Oxfordshiore Local Plan - Appendix 2 - Page 130 of 160

SHEET 2 LAND NORTH OF JEFFERSON'S PIECE, CHARLBURY: ILLUSTRATIVE PHOTOGRAPHS

Viewpoint JP5\* - From Catsham Lane, looking east towards the site