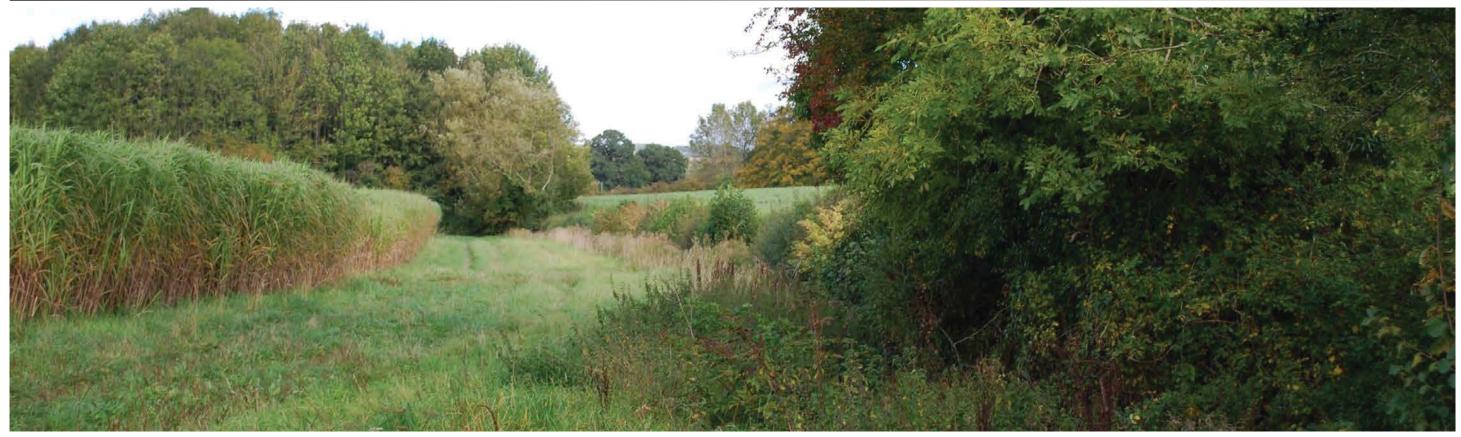

Viewpoint EB1 - From Barns Lane looking east towards the Site

Viewpoint EB2 - From within the Site looking outwards north