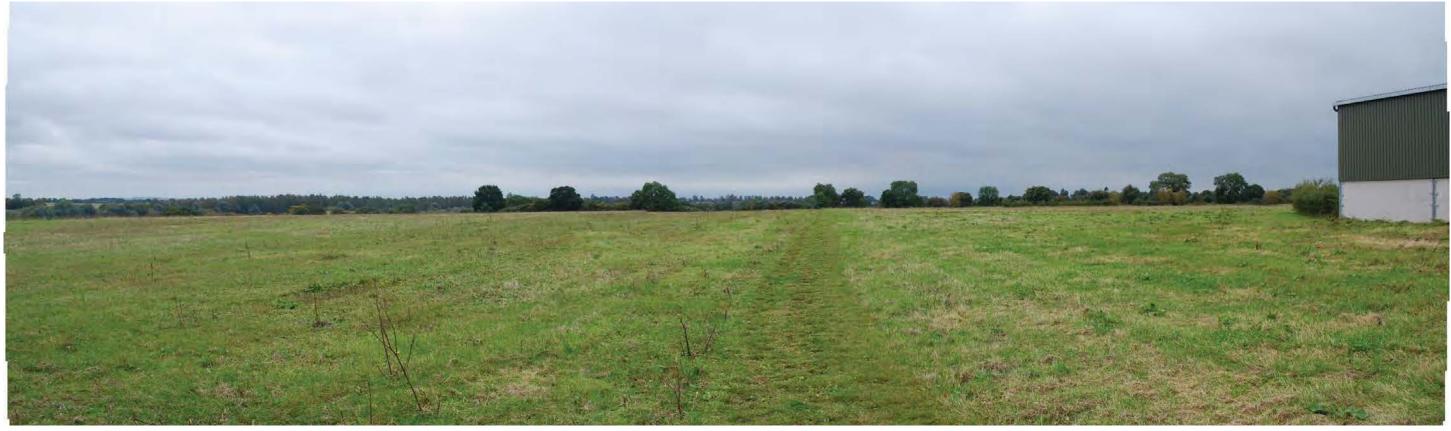

# **APPENDIX 1**

Viewpoint JP1 - From Banbury Hill looking southeast towards the Site

Viewpoint JP2 - From Banbury Hill permissive path looking east towards the Site

CHRIS BLANDFORD ASSOCIATES landscape | environment | heritage

LANDSCAPE & HERITAGE ADVICE - WEST OXFORDSHIRE LOCAL PLAN WEST OXFORDSHIRE DISTRICT COUNCIL

October 2017 11127101-Figs-F-2017-10-11.indd

West Oxfordshiore Local Plan - Appendix 2 - Page 129 of 160

SHEET 1 LAND NORTH OF JEFFERSON'S PIECE, CHARLBURY: ILLUSTRATIVE PHOTOGRAPHS