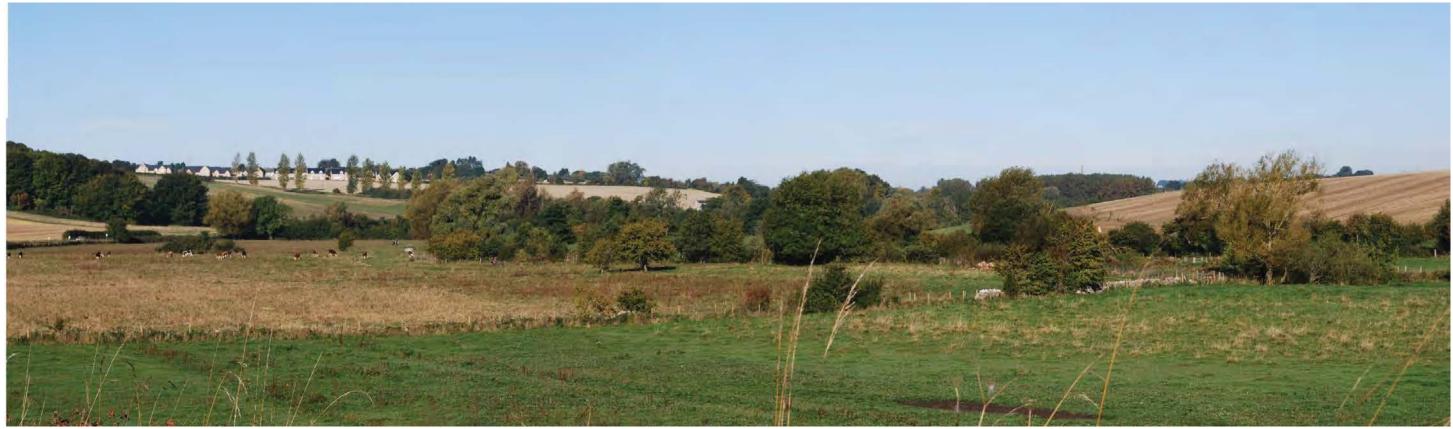

Viewpoint JP6\* - From B4437 looking northeast towards the Site

\*Illustrative photgraphs - from West Waddy Adp Proposed Residential Development, Land North Of Jeffersons Piece, Charlbury - Landscape & Visual Impact Assessment (2017) Aspect Landscape Planning Ltd.