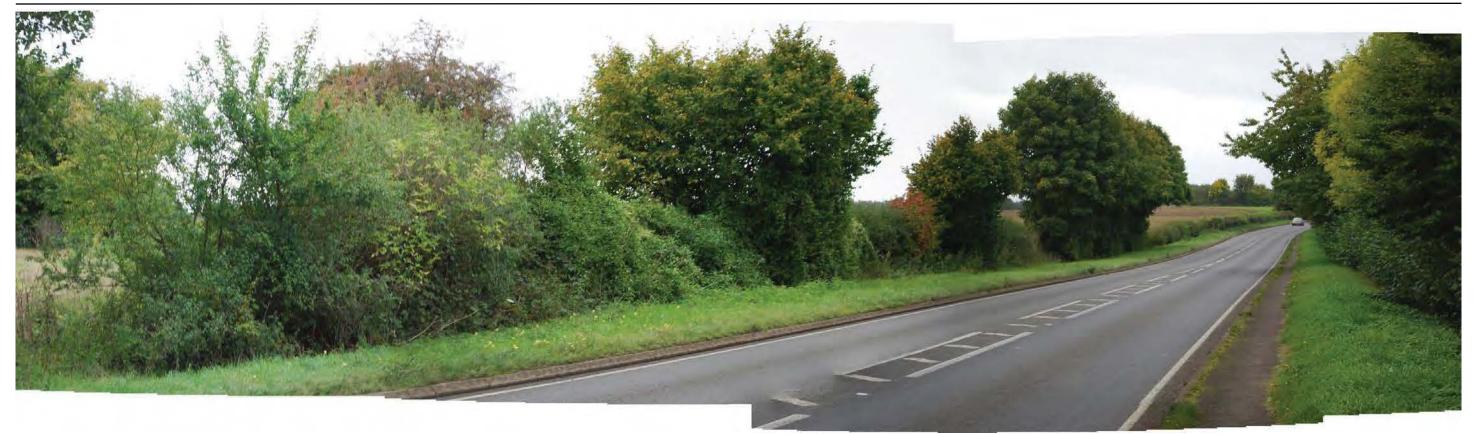

Viewpoint SUW5 - Looking north towards the Site

Viewpoint SUW6 - Looking northwest towards the Site

LANDSCAPE & HERITAGE ADVICE - WEST OXFORDSHIRE LOCAL PLAN WEST OXFORDSHIRE DISTRICT COUNCIL SHEET 11 LAND SOUTH OF MILTON ROAD, SHIPTON-UNDER WYCHWOOD: ILLUSTRATIVE PHOTOGRAPHS

October 2017 11127101-Figs-F-2017-10-11.indd

West Oxfordshiore Local Plan - Appendix 2 - Page 139 of 160

Viewpoint SUW7 - Looking north towards the Site

Viewpoint ST1 - From a public right of way looking southwest towards the Site